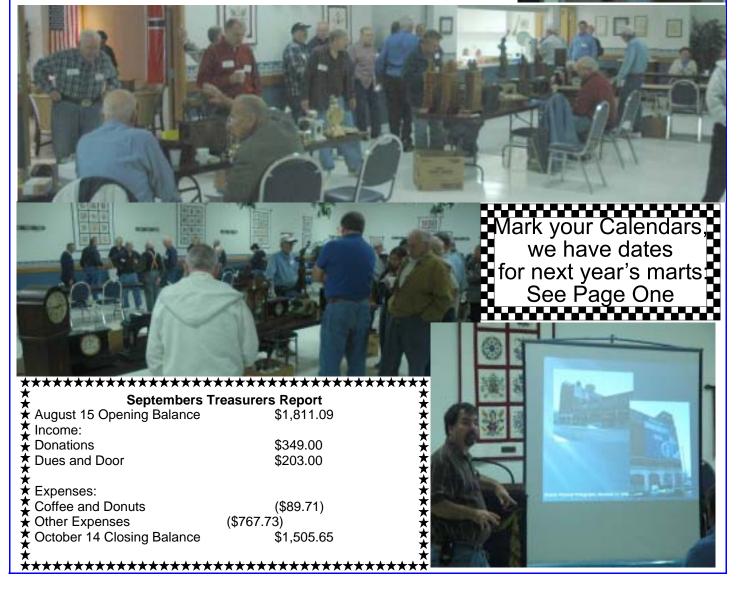

### September Meeting Highlights

September's meeting went well. Attendance was just over fifty people. There was brisk trading going on at several of the mart tables.

There was an interesting talk given by our chapter's secretary Ed Buc titled "A Tale of Two Clocks: The Coakley Bros. Tower Clock." He talked about the history of the Milwaukee based Coakley Bros. moving company, their buildings with clock towers, and getting information from the Seth Thomas Archives at the NAWCC National Library. He shared his discovery that a clock movement restored by our chapter and on display at the National Museum in Pennsylvania came out of one of the Coakley Bros. buildings.

There was a question and answer period were he answered questions about the clocks and about his research methods, and he ended by saying that he hoped other members would give talks about subjects that interested them.