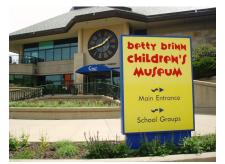

#### Chapter 47 Newsletter "Spot a Clock"

This month's 'Spot a Clock' is the Betty Brinn Children's Museum clock, located at 929 East Wisconsin Avenue in Milwaukee.

The Betty Brinn Children's Museum is part of the O'Donnell Park complex, and opened in 1995. The clock dial and associated movement have an older history. The clock was previously part of the Everett Street Depot.