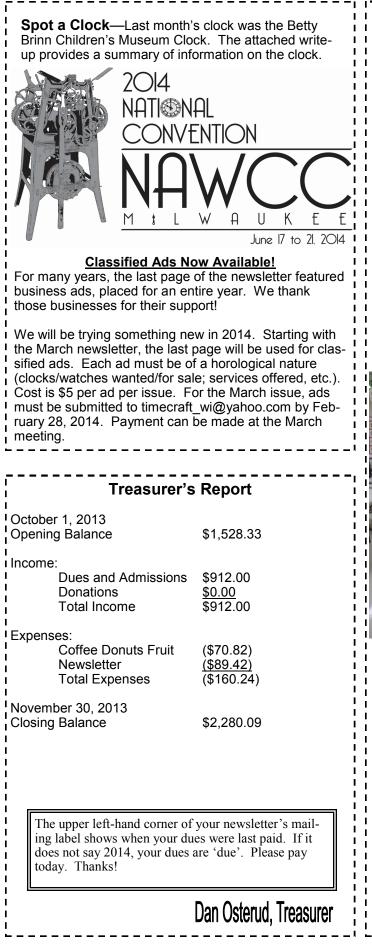

#### Chapter 47 Newsletter "Spot a Clock"

This month's 'Spot a Clock' is the Betty Brinn Children's Museum clock, located at 929 East Wisconsin Avenue in Milwaukee.

The Betty Brinn Children's Museum is part of the O'Donnell Park complex, and opened in 1995. The clock dial and associated movement have an older history. The clock was previously part of the Everett Street Depot.

The Everett Street Depot was constructed by the Chicago, Milwaukee, St. Paul and Pacific Railroad (The Milwaukee Road). The Depot opened in 1887 and remained in service until 1967. A fire damaged the building a week after it closed, and the building was razed in 1968.

Based on Fredrick Shelley's compilation of tower clocks, the clock movement in the Everett Street Depot was a Howard #3. During demolition, the movement and a dial and hands were saved, and later incorporated into the O'Donnell Park complex.

The Howard movement had been electrified at some point in its history. The clock was restored and placed in a Plexiglas enclosure inside the Betty Brinn Children's Museum, allowing children an opportunity to watch this unique clock in action.

The material originally comprising the center of the dial was likely opaque glass, but was restored with clear glass to provide viewing of the hands and activities along Wisconsin Avenue.

Restoration of the clock and movement was coordinated by Jack Heisler and supported by Chapter 47. A commemorative plaque is located on the north side of the building.