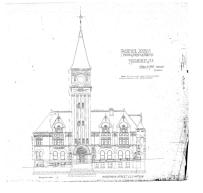

The Everett Street Depot was constructed by the Chicago, Milwaukee, St. Paul and Pacific Railroad (The Milwaukee Road). The Depot opened in 1887 and remained in service until 1967. A fire damaged the building a week after it closed, and the building was razed in 1968.

Based on Fredrick Shelley's compilation of tower clocks, the clock movement in the Everett Street Depot was a Howard #3. During demolition, the movement and a dial and hands were saved, and later incorporated into the O'Donnell Park complex.