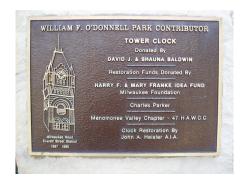

The material originally comprising the center of the dial was likely opaque glass, but was restored with clear glass to provide viewing of the hands and activities along Wisconsin Avenue.

Restoration of the clock and movement was coordinated by Jack Heisler and supported by Chapter 47. A commemorative plaque is located on the north side of the building.