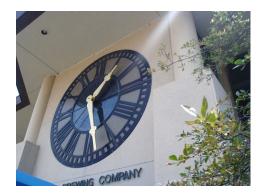

The Howard movement had been electrified at some point in its history. The clock was restored and placed in a Plexiglas enclosure inside the Betty Brinn Children's Museum, allowing children an opportunity to watch this unique clock in action.

The material originally comprising the center of the dial was likely opaque glass, but was restored with clear glass to provide viewing of the hands and activities along Wisconsin Avenue.

Restoration of the clock and movement was coordinated by Jack Heisler and supported by Chapter 47. A commemorative plaque is located on the north side of the building.