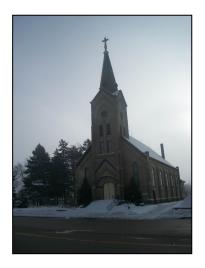

Can you guess the location of the clock below? The answer will be posted at the May meeting, by the coffee.

### March 2014 "Spot a Clock"

This month's 'Spot a Clock' is St. Paul's Lutheran Church, located at S66 W14325 Janesville Road in Muskego.

St. Paul's started as a small wooden church constructed on 2 acres of land in 1858. As the congregation grew, a brick church was built, and was dedicated in 1905. The small church features a beautiful pipe organ.