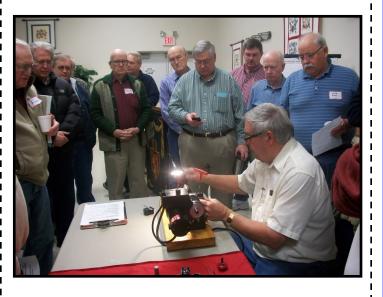

## Photos from the March 2014 Chapter 47 Meeting

## President's Message

The March educational lecture was given by Jerry Kieffer on machine tool lathes. Jerry demonstrated some amazing machining on a Sherline Lathe. His techniques and ability to teach was very evident. Jerry teaches workshops on machining at the NAWCC headquarters in Columbia; I and other members are planning on attending one of his classes soon.