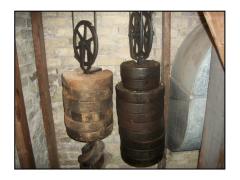

### March 2014 "Spot a Clock"

This month's 'Spot a Clock' is St. Paul's Lutheran Church, located at S66 W14325 Janesville Road in Muskego.

St. Paul's started as a small wooden church constructed on 2 acres of land in 1858. As the congregation grew, a brick church was built, and was dedicated in 1905. The small church features a beautiful pipe organ.

The steeple houses a well-preserved three-train Schwalbach clock movement.

The clock is currently cared for by Jerry Kurth, whose great-grandfather farmed land in the area and donated land for the church.

The clock is in original condition, complete with its original weights and pulley system.

This clocks is one of the last original, operating Schwalbach movements in existence. Recently, the clock experienced some operational issues. Through member Paul Schmitz, Mr. Kurth contacted Chapter 47, which has been providing some assistance with the clock.