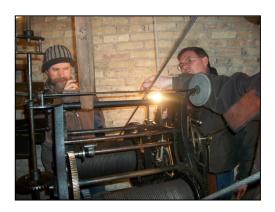

ad in Muskego.



St. Paul's started as a small wooden church constructed on 2 acres of land in 1858. As the congregation grew, a brick church was built, and was dedicated in 1905. The small church features a beautiful pipe organ.



The steeple houses a well-preserved three-train Schwalbach clock movement.



The clock is currently cared for by Jerry Kurth, whose great-grandfather farmed land in the area and donated land for the church.



The clock is in original condition, complete with its original weights and pulley system.



This clocks is one of the last original, operating Schwalbach movements in existence. Recently, the clock experienced some operational issues. Through member Paul Schmitz, Mr. Kurth contacted Chapter 47, which has been providing some assistance with the clock.



If you would like to suggest a clock for the newsletter's 'Spot a Clock', please contact Ed Buc at the Chapter meetings or by email at timecraft wi@yahoo.com. MENOMONEE VALLEY CHAPTER 47 WISCONSIN NATIONAL ASSOCIATION OF WATCH & CLOCK COLLECTORS, INC

NAWCC CHAPTER 47
P O Box 05252
Milwaukee WI 53205-0252

We're on the Web www.NAWCC47.com



Norway House
7507 W. Oklahoma Ave. Milwaukee, WI 53219
Banquets and Meetings
Parties and Dances
Call
414-321-2637

| MENOMONEE                                                                                                      | Time                         |            |                     |
|----------------------------------------------------------------------------------------------------------------|------------------------------|------------|