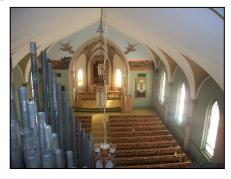

### March 2014 "Spot a Clock"

This month's 'Spot a Clock' is St. Paul's Lutheran Church, located at S66 W14325 Janesville Road in Muskego.

St. Paul's started as a small wooden church constructed on 2 acres of land in 1858. As the congregation grew, a brick church was built, and was dedicated in 1905. The small church features a beautiful pipe organ.