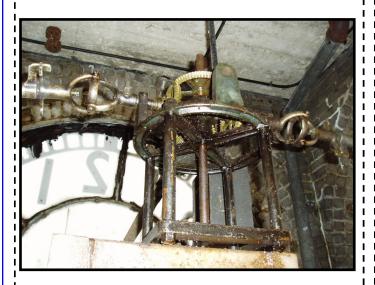

Can you guess the location of the clock below? The answer will be posted at the May meeting, by the coffee.

### March 2014 "Spot a Clock"

This month's 'Spot a Clock' is St. Paul's Lutheran Church, located at S66 W14325 Janesville Road in Muskego.

St. Paul's started as a small wooden church constructed on 2 acres of land in 1858. As the congregation grew, a brick church was built, and was dedicated in 1905. The small church features a beautiful pipe organ.

The steeple houses a well-preserved three-train Schwalbach clock movement.

The clock is currently cared for by Jerry Kurth, whose great-grandfather farmed land in the area and donated land for the church.

The clock is in original condition, complete with its original weights and pulley system.

This clocks is one of the last original, operating Schwalbach movements in existence. Recently, the clock experienced some operational issues. Through member Paul Schmitz, Mr. Kurth contacted Chapter 47, which has been providing some assistance with the clock.