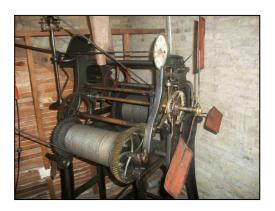

The steeple houses a well-preserved three-train Schwalbach clock movement.

The clock is currently cared for by Jerry Kurth, whose great-grandfather farmed land in the area and donated land for the church.

The clock is in original condition, complete with its original weights and pulley system.

This clocks is one of the last original, operating Schwalbach movements in existence. Recently, the clock experienced some operational issues. Through member Paul Schmitz, Mr. Kurth contacted Chapter 47, which has been providing some assistance with the clock.