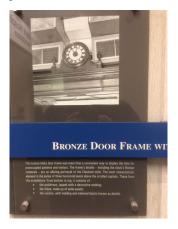

The featured, unmarked clock was located above an archway of the Milwaukee County Hospital, and was salvaged during demolition.

If you would like to suggest a clock for the newsletter's 'Spot a Clock', please contact Ed Buc at the Chapter meetings or by email at timecraft wi@yahoo.com.