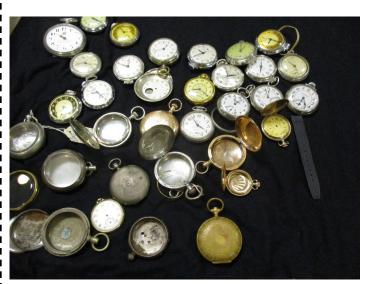

e last spot-a-clock, and bring you information on a clock that appeared in our May 2018 newsletter, but whose history was not published.



## **Treasurer's Report**

| October 1, 2018 |            |
|-----------------|------------|
| Opening Balance | \$1,393.07 |

### i Income:

| Dues and Admission | \$<br>490.00 |
|--------------------|--------------|
| Donations          | \$<br>2.00   |
| Printed Newsletter | \$<br>15.00  |
| Chapter Pins       | \$<br>1.00   |
| Total Income       | \$<br>508.00 |

### Expenses:

| Donuts, Fruit  | (\$ | 29.12) |
|----------------|-----|--------|
| Newsletter     | (\$ | 38.53) |
| Total Expenses | (\$ | 67.65) |

November 30, 2018 Closing Balance \$1,833.42



Dan Osterud, Treasurer

### Photos from the November 2018 <u>Chapter 47 Meeting</u>







#### Spot-a-Clock

This month's 'Spot a Clock' is located at Froedtert Hospital, 9200 West Wisconsin Avenue, Wauwatosa.



The hospital is part of the Milwaukee Regional Medical Center, a consortium of six health care institutions that includes familiar names such as Children's Hospital, BloodCenter of Wisconsin, and the Medical College of Wisconsin.

This area has a long history of serving the medical needs of Milwaukee. The Milwaukee County Hospital and the Milwaukee County School of Nursing were located on the grounds located at the corner of 87<sup>th</sup> and Wisconsin Avenue.



Milwaukee County Hospital was established in 1852 with the purchase of 160 acres of farmland from Hendrick Gregg. Construction of the hospital was completed in 1869, with a 41-bed capacity. The hospital bu