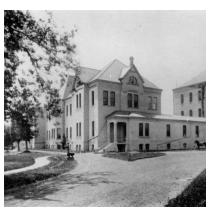

#### Spot-a-Clock

This month's 'Spot a Clock' is located at Froedtert Hospital, 9200 West Wisconsin Avenue, Wauwatosa.

The hospital is part of the Milwaukee Regional Medical Center, a consortium of six health care institutions that includes familiar names such as Children's Hospital, BloodCenter of Wisconsin, and the Medical College of Wisconsin.

This area has a long history of serving the medical needs of Milwaukee. The Milwaukee County Hospital and the Milwaukee County School of Nursing were located on the grounds located at the corner of 87<sup>th</sup> and Wisconsin Avenue.

Milwaukee County Hospital was established in 1852 with the purchase of 160 acres of farmland from Hendrick Gregg. Construction of the hospital was completed in 1869, with a 41-bed capacity. The hospital building was expanded in 1903.