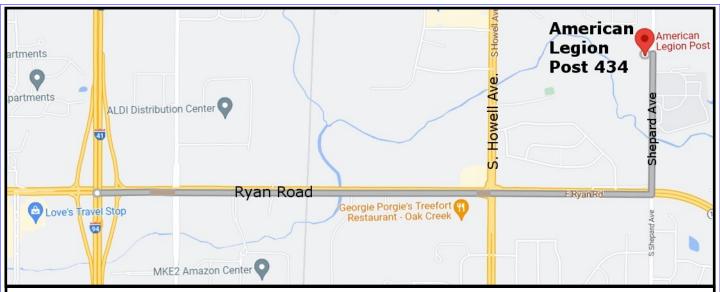

# New Location: American Legion Post 434 9327 S. Shepard Ave, Oak Creek, WI 53154.

Doors open at 9:00 for setup. Mart Starts a 10:00 Educational talk at 11:00. Cleanup at 12:00.

Directions to the New Oak Creek Location: Exit I-94 at Ryan Rd, then head East for 1.7 miles on Ryan Rd, then turn Left (North) on Shepard Ave, Drive 4/10 of a mile, the Legion Post will be on the left.

9327 S. Shepard Ave, Oak Creek, WI 53154.