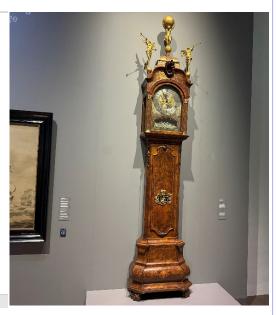

# **NEXT MEETING - January 12th**

November Programs

Craig White
Restoring a
Scottish Musical
Tall Case Clock

Live Seminar: RESILVERING DIALS BY CRAIG WHITE

Opens at 9:00 for setup and mart. Craig White Will give a demonstration on resilvering dials beginning at 10:00 during the mart. Mike Dempsy will give the second part of his balance staff and hairspring replacement in March. Educational talk at 11:00 by Craig White entitled "Restoring a Scottish Musical Tall Case Clock."