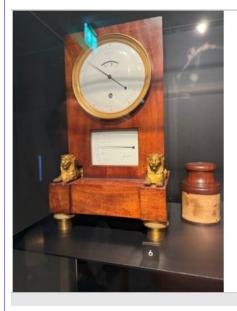

# 6. Table pendulum clock Antide Janvier Paris, ca. 1803 A day is divided into 24 hours of 60 minutes of 60 seconds. The French revolutionary government also sought to decimalise time; however this proved a bridge too far. The face of this table pendulum clock is divided into tens, but these designate the ten 'normal' minutes that formed the maximum duration of an audience with a government official.