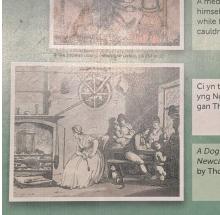

Ci yn troi cigwain mewn cegin yng Nghastell-newydd Emlyn, gan Thomas Rowlandson, 1797.

A Dog Turnspit in a Kitchen at Newcastle Emlyn, west Wales by Thomas Rowlandson, 1797.

We still need some volunteer for talks for 2025. Please contact Harry Schulz or myself with ideas or suggestions.